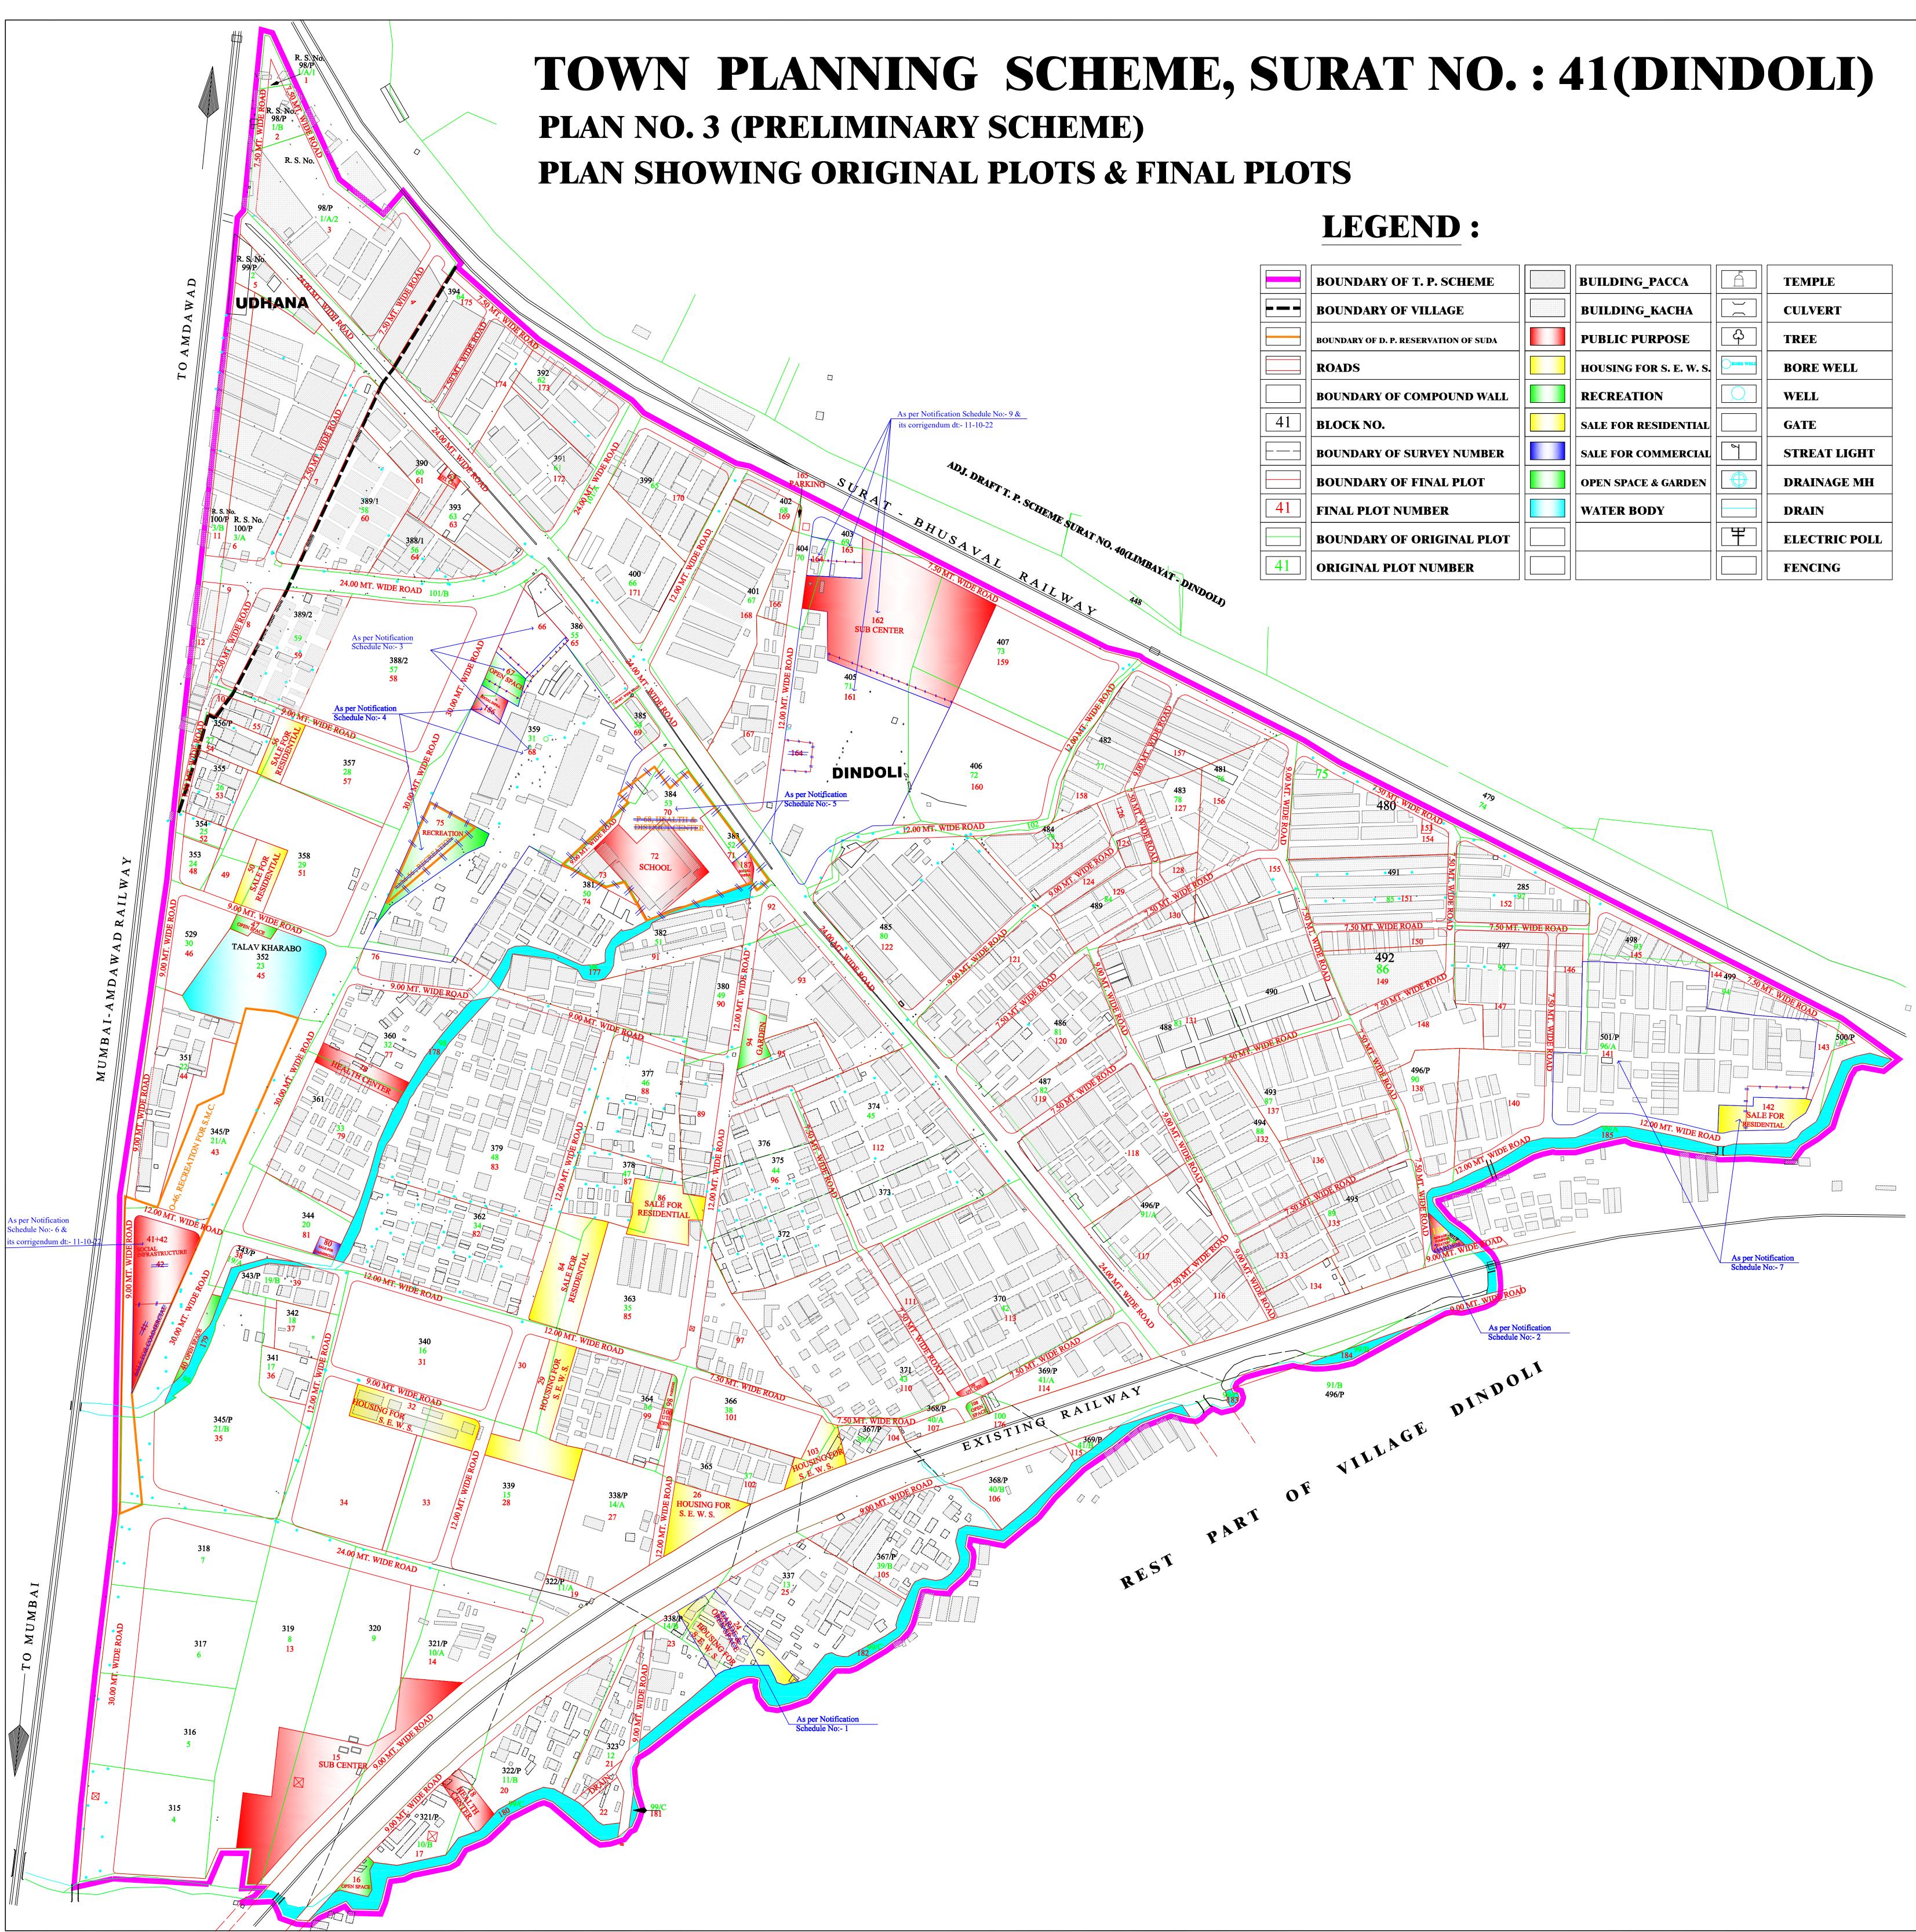

|                                       | <br>                    |            |               |
|---------------------------------------|-------------------------|------------|---------------|
| <b>BOUNDARY OF T. P. SCHEME</b>       | BUILDING_PACCA          |            | TEMPLE        |
| <b>BOUNDARY OF VILLAGE</b>            | BUILDING_KACHA          |            | CULVERT       |
| BOUNDARY OF D. P. RESERVATION OF SUDA | PUBLIC PURPOSE          | <u></u> රු | TREE          |
| ROADS                                 | HOUSING FOR S. E. W. S. | BORE WELL  | BORE WELL     |
| BOUNDARY OF COMPOUND WALL             | RECREATION              | Q          | WELL          |
| BLOCK NO.                             | SALE FOR RESIDENTIAL    |            | GATE          |
| BOUNDARY OF SURVEY NUMBER             | SALE FOR COMMERCIAL     | 6          | STREAT LIGHT  |
| BOUNDARY OF FINAL PLOT                | OPEN SPACE & GARDEN     |            | DRAINAGE MH   |
| FINAL PLOT NUMBER                     | WATER BODY              |            | DRAIN         |
| <b>BOUNDARY OF ORIGINAL PLOT</b>      |                         | THIN       | ELECTRIC POLL |
| ORIGINAL PLOT NUMBER                  |                         |            | FENCING       |
|                                       | L                       |            |               |