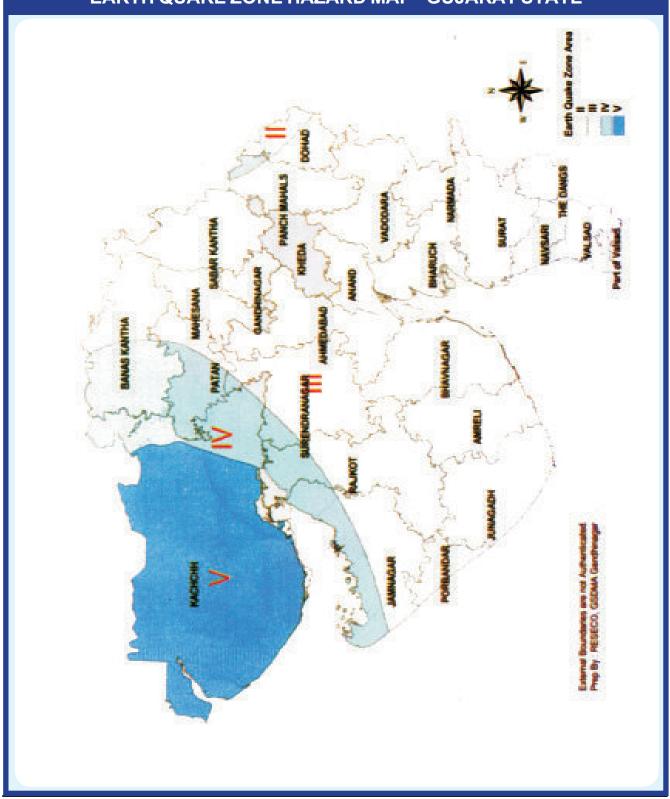

### Flood of August 2006 (6-8-06 to 11-8-06):

Owing to the inflow of water from the catchment area in the Ukai dam in August-2006, water was discharged on large scale from the dam which was comparatively more than the inflow of water discharged in previous years. Actually, there was a release of 6.0 to 7.50 lakh cusecs of water continuously for 13