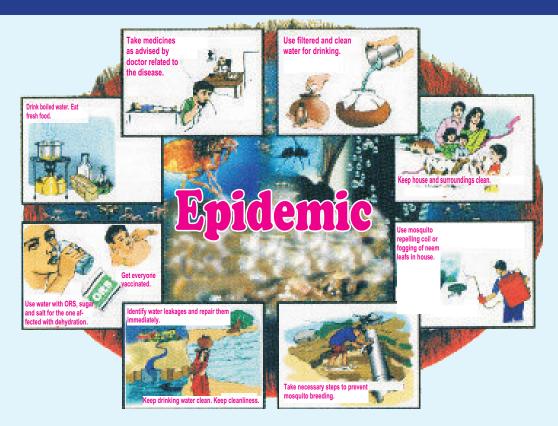

hair or table.
- Move to safe house during extreme lightening.

#### TABLE POINTS

- · Do not stand under tress during extreme lightening.
- · Remove all the equipment from power plugs.
- · Do not hold fishing rod or umbrella.
- · Do not touch electric poles or telephone poles.
- Do not enter into water.

#### After affected by electric shock

- Use wood like insulated things to move the person affected by electric shock from electric supply.
- · Turn off the main switch for power supply.
- Do not touch the person who is affected by electric shock.
- If the person affected by electric shock has burns, pour water on burned part of body.
- Check the breathing of person affected by electric shock and inform the doctor immediately.
- Do not try to remove clothes from burned part of body.







#### **TABLE POINTS**

- · Always drink filtered and clean water for drinking
- · Keep vessels of drinking water clean.
- · Add chlorine tablets in drinking water.
- · Drink boiled water. Eat fresh food.
- In case of Diarrhea or vomiting, take liquid food.
- Remove Dinginess.
- If garbage is spread across the surroundings, remove them immediately and make the environment clean.
- Take necessary steps to prevent mosquito breeding.
- Keep doors and windows closed during sunrise and sunset.
- Use mosquito repelling coil or fogging of neem leafs in house to keep mosquitos away.

- When insecticide spraying is going on, get the spraying done in your house too.
- Get vaccination for T.B., Polio, DPT and measles done.
- Identify drinking water leakages and repair them immediately.
- Clean water