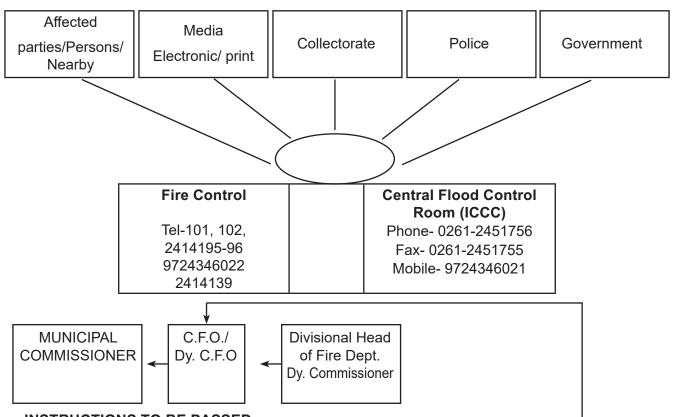

# INSTRUCTIONS TO BE PASSED

- C.F.O. will pass instructions to
  - Dy. C.F.O., & D.O.
  - All I/C Officers of the Fire Stations and will order them to take turn out immediately looking to the situation.
- Inform Hydraulic Engineer for Constant Supply of Water for fire fighting . He may inform to the filling station for the said purpose.
- Concerned Zonal officer for deployment of heavy machineries like Dozer, excavators and unskilled staff. if feels necessary.
- Inform NGOs for assistance
- Inform near by industries for providing machineries & manpower.
- Inform police dept. to maintain Law & order at the incident site.

NOTE:In case of large scale disaster either Commissioner or Dy.Commissioner (Deputation) will command & control over the situation.