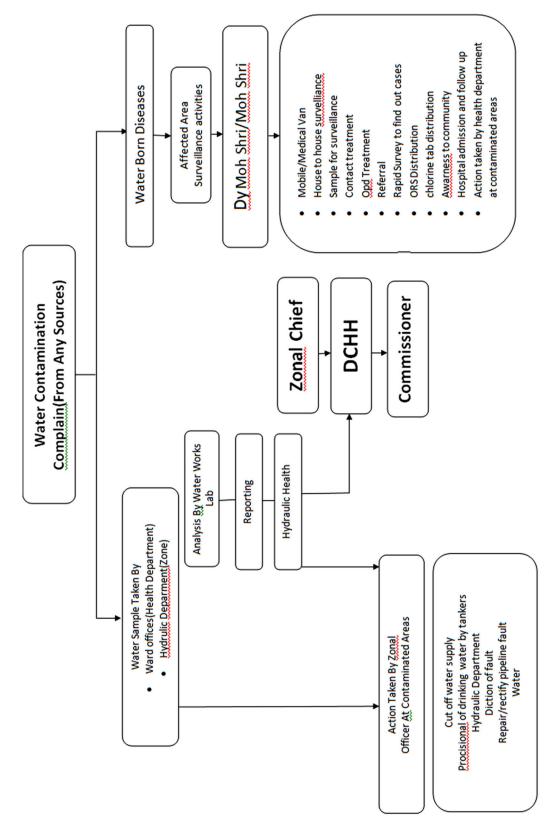

# Pre-Monsoon Contingency Plan (SOP)

To cope up with possibility of heavy rains, flood and natural calamities, Standing Instructions for Pre-Monsoon works to be carried out at every year.

### **All Departments / Zones :**

- 1. Time schedule should be prepared for refilling / repairing of excavated trenches. Priority should be given to trenches on the heavy traffic roads / main roads. (All ZO / Ex.Eng. RDD / HE / Drng. Engr.)
- Keep the necessary stock of fuel for dewatering pumps, generator sets, vehicles / machinery. Necessary stock should be provided to all Zonal office / fire stations etc by 15th June 2025. (under annexure or Patrak -11) (All ZO / Ex.Eng. - Workshop / CFO / Drng. Engr)
- 3. Necessary steps should be taken immediately to remove the contamination in the drinking water due to leakage of drainage / water supply lines. As part of hygienic measures, in case of contamination of water lines, dispatching of water tanks for providing pure / potable water should be arranged for the affected areas. Steps should be taken for distributing chlorine tablets and for sending medical team of the Surat Municipal Corporation. If needed, for new area, these arrangements should also be made. (All ZO / MOH / HE / Drng. Engr.)
- 4. Tender procedures for appointing the agency for carrying out activities related to premonsoon and during monsoon period & purchasing of required materials should be immediately done. ( All HOD)
- 5. The excavation work carried out by Gujarat Gas Co., Reliance Telecom, Torrent Power Ltd., GSEB, Telecom department and other private agencies should be completed by 20th May 2025. A Zone wise list should be prepared for the same after survey and concerned agencies should be informed in writing to complete the trench filling by 30th May 2025. (All ZO / Ex.Eng. RDD / HE / Drng. Engr.)
- 6. A list containing the details of the no. & types of vehicles, their keys, names & addresses of drivers, their contact no. etc. should be kept ready in all Zone offices & concerned departments. The copy of the same should be submitted to the Office Superintendent by 1st May 2025.( annexure 1 ) ( All ZO / Ex. Eng.- Workshop / Concerned HOD / CFD )
- 7. All the applications for water and gutter (drainage) connection should be checked up and procedure for approval should be completed. The approved works should be completed by 20th May 2025. (All ZO / HE / Drng. Engr.)
- 8. In case of power failure due to heavy rains, the generator sets should be kept in working condition so that the sewage pumping stations and water distribution centre remain is working condition. The capacity wise information regarding such generators should be submitted to the Office Superintendent. (All HOD)
- The necessary equipment including the dewatering pumps for the disposal of water in zones including new areas, generator sets, petromax, portable lights, ropes etc should be arranged to be keep at fixed places. (All ZO / HE / Drng.Engr.)
- 10. For making easy availability of swimmers for rescue operations during floods, a latest list of names, addresses telephone number etc of swimmers and their institutions and for areas newly included in the corporation, the same details of the local persons should be prepared and kept with the zonal control office and their copies should be supplied to the Office Superintendent and all zonal officers by 1st May 2025. (as per anneture-6) (All ZO / CFO / HE / Manager Culture )