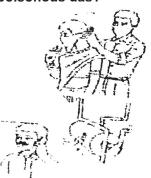

If need, artificial respiration should be done.

# **Choking of the Throat**

- Many a time some thing enters the children's nose while they are playing. As a result, the passage for breathing is hindered. It may become pale.
- · What would you do?
- Hold the child upside down with legs, and slap on the back (Keeping its stomach and chest on legs)
- In case of aged person standing behind him giving jerks on the upper side of stomach, may take out the thing from inside, due to sudden pressure on lungs.

# Suffocation due to poisonous gas? What would you do if it is poisonous gas?

If the gas is light (in weight) go to the place in bent position. If the gas is heavier than the air remain in an errect position. Remove the patient immediately to the open air and give artificial respiration.



# Artificial respiration Three methods:

1 Mouth to Mouth (picture)





 Holger nales system. (picture)



3 Stiffer method.





# Injuries because of the burning or burns

When the clothes of persons are burning take a

thing like blanket wrap at around the person & make him lie on the ground on back so that burning is put out. If person's clothes are burning, he should lie the ground and should roll on the ground and try to put out the fire by a cloth or



# egaza

# DISASTER MANAGEMENT AND PREPAREDNESS PLAN



water available nearby. He should not rush out in the open air while his clothes are on fire.



# First Aid for person on

### fire or burnt

- If it is not necessary, do not touch the burnt part.
- Burnt clothes or clothes sticked to the body should not be taken out.
- Pour