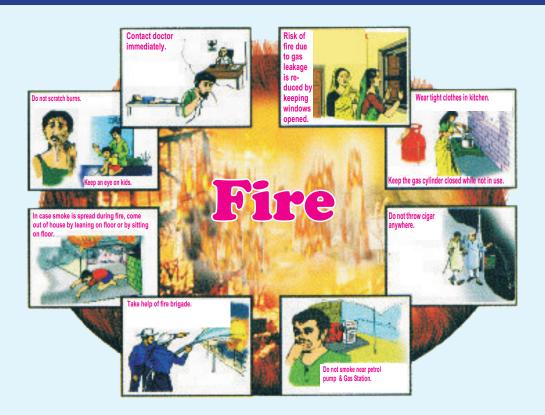

ecessary steps to prevent mosquito breeding.
- Keep doors and windows closed during sunrise and sunset.
- Use mosquito repelling coil or fogging of neem leafs in house to keep mosquitos away.

- When insecticide spraying is going on, get the spraying done in your house too.
- Get vaccination for T.B., Polio, DPT and measles done.
- Identify drinking water leakages and repair them immediately.
- Clean water puddles across the house and get insecticide spraying done.
- Every week clean the vessels used to store water in house.
- · Use mosquito bed net during night for sleeping.
- Spray kerosene, burned crude oil or other oil on logged water.
- In case of fever go for blood test for malaria.
- Do not take unnecessary medicines. Take medicines as advised by doctor related to the disease.







#### **TABLE POINTS**

- Do not harm others for personal addiction or personal interest.
- Do not through matches, cigars, ash anywhere with carelessness.
- Wear tight clothes in kitchen. Make sure the cloth hem does not catch fire in stove.
- Do not forget to turn off gas regulator.
- · Get the wiring of house checked regularly.
- Short circuit can happen if multiple connections or multiple equipment are connected in single plug.
- Risk of fire due to gas leakage is reduced by keeping windows opened.
- To extinguish the fire, apart from water, sand or blanket can be used too.

- Do not smoke near petrol pump or gas storage.
- · Get fire extinguisher and learn to operate it.
- Use water to extinguish fire from burned person.
   If using blankets, remove it immediately after fire is extin