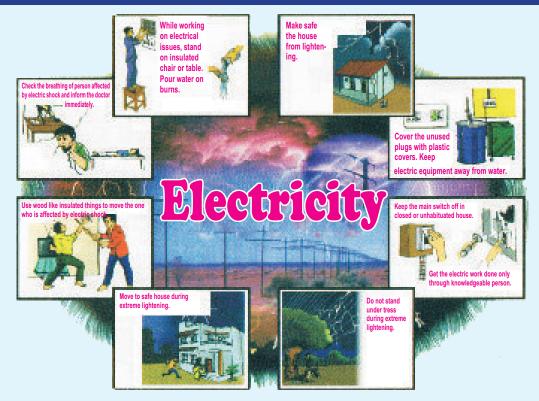

from entering the sea.
- Grow crops which requires lesser time and less amount of water.
- Make water catchments in farms, small check dams and embankments to store rain water and prevent soil erosion.

- Enrich ground water by recharging wells and tube wells using rain water harvesting.
- To keep villages enrich with water, make water catchments in various area of villages through public private partnership.
- Make embankments across farms and perform ground leveling across the farm.
- Vaccinate animals and pay good attention to their health.
- Stop wastage of forage. Use urea to make forage more nutritious and of high quality.
- · Use organic fertilizers the most.
- Use the method of crop rotation to keep the soil fertile.
- Grow extra grass in fallow land.
- · Store useful grains.







#### **TABLE POINTS**

- · Cover the unused plugs with plastic covers.
- Keep electric equipment away from water lines and moisture.
- Take necessary care to prevent lightening to enter in building.
- Move to safe place as per instruction from officials.
- Use switches which turns off automatically in case of short circuit.
- Every member of family should know the main power supply switch in the house.
- Get the electric work done only through knowledgeable person.
- While working on electrical issues, stand on insulated chair or table.
- Move to safe house during extreme lightening.

#### TABLE POINTS

- · Do not stand under tress during extreme lightening.
- · Remove all the equipment from power plugs.
- · Do not hold fishing rod or umbrella.
- · Do not touch electric poles or telephon