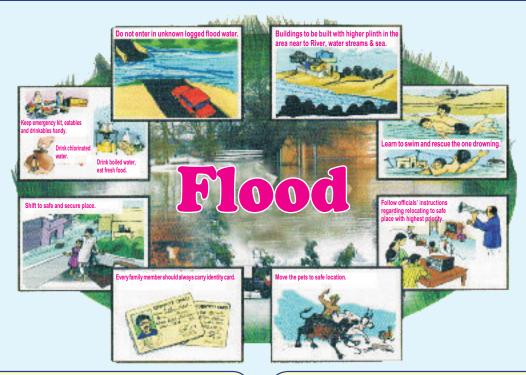

vailable the information pertaining to rainfall and Ukai Dam during Monsoon to citizens. Information pertaining to estimated inflow to Ukai Dam, outflow from Ukai Dam, Ukai level and Cause-way level is made available periodically through SMC Website and mobile app. With this, citizens can now have Ukai Dam related information at the tips of their finger from their convenient place at convenient time.

www.suratmunicipal.gov.in: Information available from Surat Municipal Corporation's website.

SMC Mobile App: Surat Municipal Corporation's mobile app can be downloaded at free from Google Play Store and Apple App Store.

- Google Play Store : https://play.google.com/store/apps/details?id=in.smc
- Apple App store: https://itunes.apple.com/in/app/surat-municipal-corporation/id766167352









#### **Before Flood**

- Don't spread rumors. Keep Calm. Don't be afraid.
- · Keep your mobile phone charged.
- Know the safest way to nearest safe place.
- To know the latest updates about weather listen to the radio or watch television.
- Be in touch with local authorities and follow their instructions.
- · Keep rope, lantern, flashlight, extra batteries handy.
- Keep ready first aid kit along with extra medicines for snake bites and diarrhea and vomiting.
- Keep umbrella with you. To prevent snake bites or other poisonous creatures, keep a wooden stick.
- · To save animals do not tie them up.
- Make available clean water, dry food items, candles, match boxes, kerosene.

#### While Shifting

- Keep clothes, necessary medicines, valuable items, personal documents in waterproof packing
-