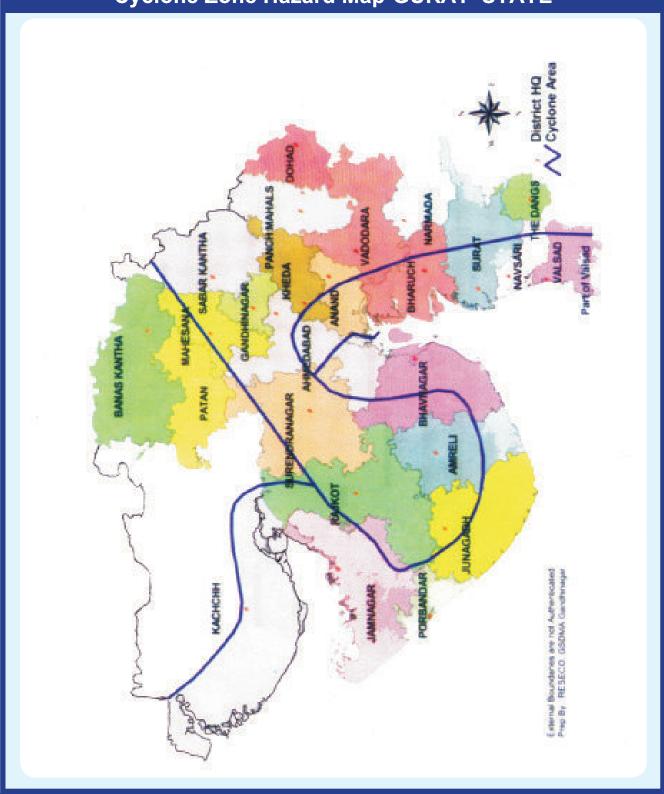

It has therefore, emerged that advance planning and effective long term measures for the prevention of flood is very necessary, which includes preparation of flood maps of prime areas and assessment of flood work.