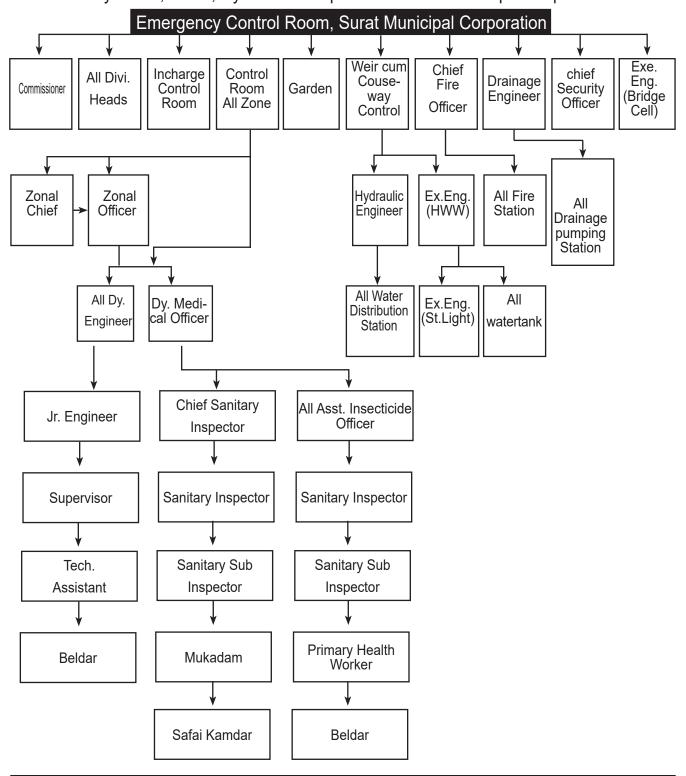

# Chapter:2

Arrangements made by the Surat Municipal Corporation in event of emergency due to Heavy Rains, Flood, Cyclone and Epidemics. Surat Municipal Corporation.