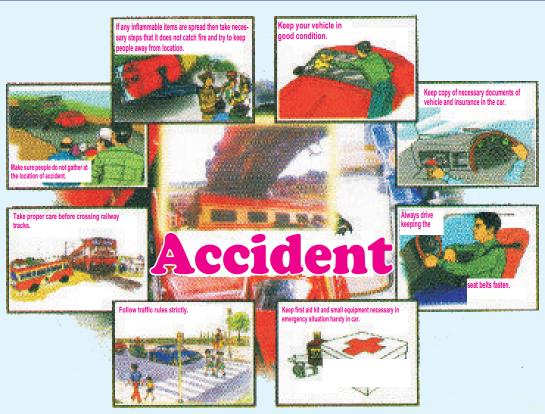

nections or multiple equipment are connected in single plug.
- Risk of fire due to gas leakage is reduced by keeping windows opened.
- To extinguish the fire, apart from water, sand or blanket can be used too.

- Do not smoke near petrol pump or gas storage.
- · Get fire extinguisher and learn to operate it.
- Use water to extinguish fire from burned person.
   If using blankets, remove it immediately after fire is extinguished.
- Do not scratch burns. It is harmful for body and it can cause infection.
- In case smoke is spread during fire, come out of house by leaning on floor or by sitting on floor which can help in breathing.
- · Do not enter in the house which is on fire.
- · Move the person with burns to hospital.
- Keep kids away from fire crackers and highly inflammable items.







#### **Advance care**

- Always keep your vehicle in good condition.
- · Get life and accidental insurance.
- Keep copy of necessary documents of vehicle and insurance in the car.
- Keep first aid kit and small equipment necessary in emergency situation handy in car.
- Keep important phone numbers and name and addresses of relatives on paper. Keep that paper in car.
- Also include details regarding blood group in the paper.
- · Always keep seat belt fasten while driving.
- Drive in proper lane and do not drive on wrong side.

- Keep driving license with you. Drive within specified and controlled speed.
- · Take proper care before crossing railway tracks.
- In case of accident, try to keep stable mental situation and call or inform police and ambulance.
- Take the one injured out of the v