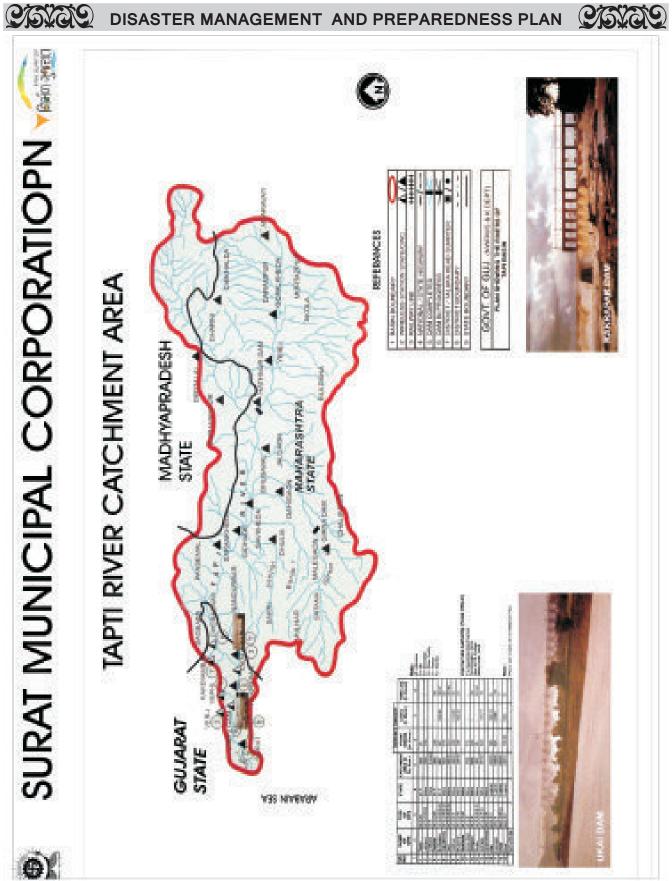

### The outlines of Rains / Floods at Surat.

Surat city is situated between 20.15' and 22.28' Longitudes and between 72.28' and 74.23' East Longitudes in Surat District area of South Gujarat. The area of Surat District is 462.149 Sq. Kms. According to 2011 census, the population of Surat District is 49,95,174 and that of Surat city is 46,45,384.

Kakrapar weir and Ukai dam are the two major dams constructed in 1953 and 1972 AD respectively on river Tapi. **The History of Cyclones:** 

# Surat district has coastal bank of 83.00 Kms & 26 villages having population of 66,781 are located on this sea coast. Occasionally Surat city has experienced heavy rains. But during the near past, it has no major impact of cyclone. Of course on the basis of historical records, the city suffered a big cyclone in 1782. It had taken a toll of a large nos. of old and new building at Burhanpuri gate. (There was no heavy toll of human life) The islands of Tapi were also submerged by it and 2000 people died. There was a heavy damage on the coastal areas also. Other Cyclones were experienced by Surat in the year of 1800 & 1872 too. But the impact of cyclone was comparatively less in Surat.