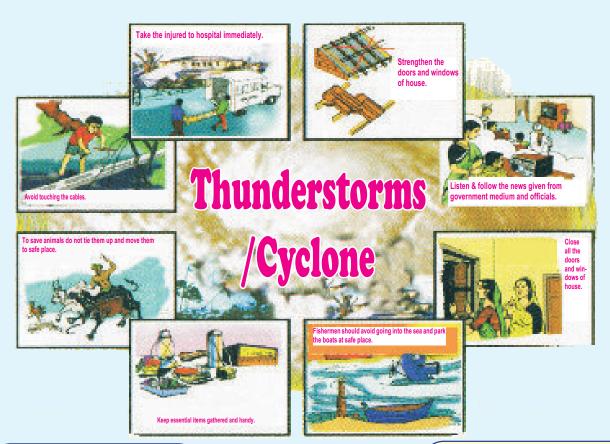

sh cooked or dry food. Keep the food in closed vessels.
- Drink boiled water or sterilized water as per instructions of Health Department.

#### **After Flood**

- Return home only after the instructions from local authorities.
- Do not let children go into flood water or nearby flood water.
- Avoid using damaged electrical equipment. Use them only after getting it verified from electrician.
- Be careful with broken electric poles, damaged bridges, water streams, debris, broken glass or other sharp objects.
- Follow the advice of workers associated with local authorities and emergency services.
- Inform on specified emergency control room phone numbers for relief and rescue operations in emergency.
- · Do not eat food affected by flood water.
- · To prevent malaria, use mosquito net.







## Before Thundestorms / Cyclone

- Do not spread rumors, keep calm, do not be afraid
- Keep your mobile charged.
- · Listen to news and warnings regularly.
- It is advisable to use battery operated radio
   set
- Verify that the radio set is in operational condition.
- · Try to stay in touch with local officials.
- It is advisable to relocate immediately after first warning if you live in hazardous/risky
- Adhere to instruction for relocation from government if any.

## During Thunderstorms / Cyclone

- Avoid taking shelter in decrepit house or under a tree.
- Listen to the news on radio or TV and follow the instructions given.
- Do not take risk of going outside during thunderstorm/cyclone.
- If no instruction is received for evacuating the house, take shelter in the strongest part of