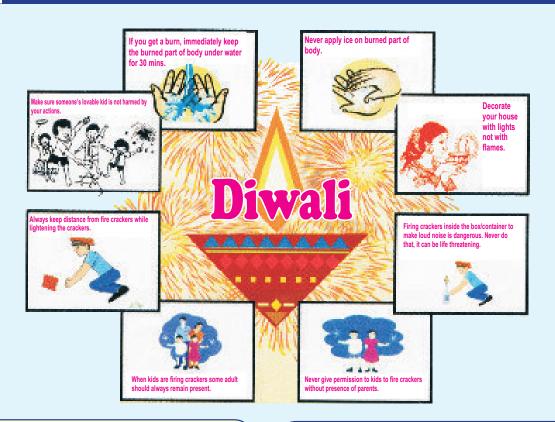

of snakebite.
- Move the patient in stretcher and describe the details of snake to doctor.
- · In case of dog bite,

- In case of dog bite, clean the wounds with detergent or Dettol.
- Complete the course of injection as prescribed by the doctor.
- Food Poison
- Do not eat trite food sold in market.
- · In case of food poison get the sample tested of the vomit.
- In case of food poison, describe the type of food and time of food consumption to doctor.
- Continuously give water with salt and sugar to patient.
- Immediately contact the doctor. If the patient is unconscious, the keep the patient at secure place.
- Check pulse and breathing of patients at every 10 mins.
- Confirm any history related to chronic disease or heart related disease of the patient and inform the same to doctor.







#### **TABLE POINTS**

- · Keep fire crackers at safe place in house.
- Items which can catch fire from Incense sticks or fire lamp, keep them at secure place.
- When fire crackers are bursting, keep windows closed. Also keep bucket of water ready.
- · Do not light crackers inside the house or in lobby.
- Park your vehicles properly on streets so that emergency and fire extinguisher vehicles can pass easily.
- Do not keep items which can catch fire on terrace, shed or in yard or lobby. If such items are there, move them to safe place.
- Take necessary care that fire crackers like rocket, day-out, night-out do not enter in the house.

- Take extra care while firing crackers in slum area.
- Fire wheel crackers and sparkles in the presence of elders.
- Make sure that fire crackers do not ha