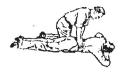

while they are playing. As a result, the passage for breathing is hindered. It may become pale.
- · What would you do?
- Hold the child upside down with legs, and slap on the back (Keeping its stomach and chest on legs)
- In case of aged person standing behind him giving jerks on the upper side of stomach, may take out the thing from inside, due to sudden pressure on lungs.

# Suffocation due to poisonous gas? What would you do if it is poisonous gas?

If the gas is light (in weight) go to the place in bent position. If the gas is heavier than the air remain in an errect position. Remove the patient immediately to the open air and give artificial respiration.



# Artificial respiration Three methods:

1 Mouth to Mouth (picture)





 Holger nales system. (picture)



3 Stiffer method.





# Injuries because of the burning or burns

When the clothes of persons are burning take a

thing like blanket wrap at around the person & make him lie on the ground on back so that burning is put out. If person's clothes are burning, he should lie the ground and should roll on the ground and try to put out the fire by a cloth or



# egaza

# DISASTER MANAGEMENT AND PREPAREDNESS PLAN



water available nearby. He should not rush out in the open air while his clothes are on fire.



# First Aid for person on

### fire or burnt

- If it is not necessary, do not touch the burnt part.
- Burnt clothes or clothes sticked to the body should not be taken out.
- Pour cold water on the burnt part.
- Give treatment for the shock.
- If the burns are due to chemical pRoaducts, then adequate use of w