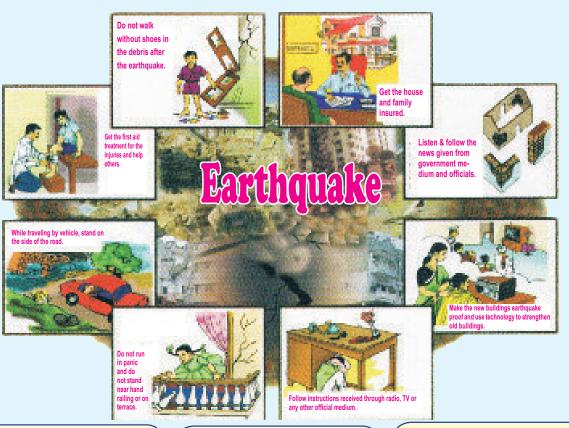

ing electric equipment if they are wet.
- Check for gas connection leakage. If found any leakages, open all the windows and go out of the house.
- If you have been relocated to another place, return only as per instructions and through specified route by the officials.
- If electric equipment are damaged, switch off the main power switch. Get the equipment repaired from authorized personnel.
- · Use boiled water for drinking.
- If water and drainage lines are damaged, do not use toilets and do not use tap water.
- You can contact fire brigade, police, municipality control room and district mamlatdar office's control room for rescue work.
- Initiate rescue work immediately with the help of appropriate authority and do not use any shortcuts.
- Only use safe food after the thunderstorm.







## Before Thundestorms / Cyclone

- Discuss & educate your family members about dos and don'ts regarding earthquake.
- Make the new buildings earthquake proof and use technology to strengthen old buildings.
- Get the house and family insured.
- Get the training for first aid and fire extenuation
- Do not keep heavy or delicate items on the shelves
- Do not keep photo frames, mirrors or glasses near the bed.
- Keep important documents, cash and few necessary items handy in a bag.

## During Thunderstorms / Cyclone

- Do not run in panic.
- Move to open space in the house. If in the high rise building, do not use elevators.
- Take shelter under the table or strong door frame or wall.
- While traveling by vehicle, stand on the side of the road.

## After Thunderstorms/ Cyclone

- Do not be