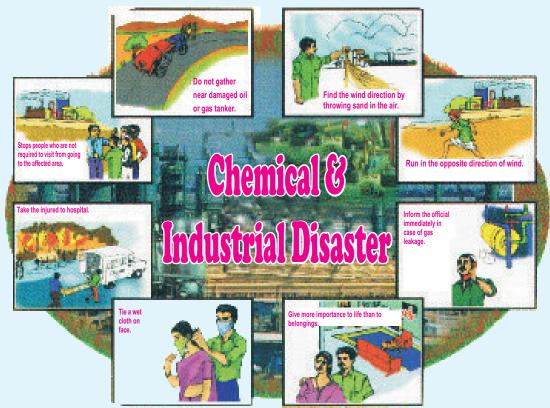

ed.
- Keep important documents, cash and few necessary items handy in a bag.

## During Thunderstorms / Cyclone

- Do not run in panic.
- Move to open space in the house. If in the high rise building, do not use elevators.
- Take shelter under the table or strong door frame or wall.
- While traveling by vehicle, stand on the side of the road.

## After Thunderstorms/ Cyclone

- Do not be afraid of aftershocks of earthquake.
- Get the first aid treatment for the injuries and help others.
- In case of fire, help to control the fire.
- If gas leakage is found in the kitchen, do not turn on any switch or do not light the matches
- Do not make unnecessary calls and jam the telephone lines
- Do not walk without shoes in the debris after the earthquake.
- Keep all light switches turned off.







#### **TABLE POINTS**

- If you find that there is poisonous gas in the air, then first go to open space and find the wind direction by throwing sand in the air.
- · Run in the opposite direction of wind.
- Tie a wet cloth on face.
- Life is more precious than belongings and properties. It is more important to save life. Give more importance to save life than to belongings.
- If you find a gas leakage, inform the neighbors and also if possible, inform the concern officials immediately.
- If Oil is spilled in the sea, do not go near to sea.
- Do not smoke near tankers filled with chemicals.
- Do not stand near damaged, tankers filled with chemicals or gas.
- Do not enter in the area where gas is spread in the air.
- Give artificial respiration to those who are unconscious due to the effec