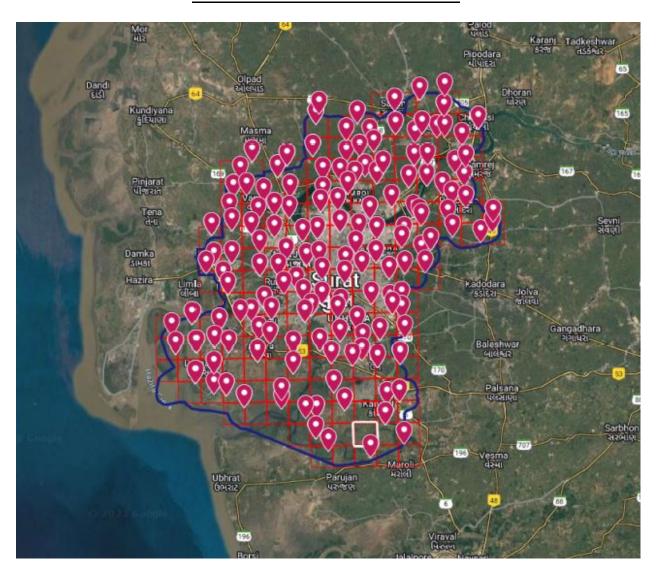

# SURAT MUNICIPAL CORPORATION LIST OF LOCATIONS OF VARIOUS GCPs.

| WKT         name         description           POINT (72.746954 21.261483 0.0)         Point 1 Ambheta primery school           POINT (72.756907 21.275558 0.0)         Point 2 Sonsank panchayat bhavan |
|----------------------------------------------------------------------------------------------------------------------------------------------------------------------------------------------------------|
| 21.261483 0.0)       Point 1       Ambheta primery school         POINT (72.756907       Point 2       Sonsank panchayat bhavan                                                                          |
| POINT (72.756907<br>21.275558 0.0)  Ambheta primery school  Point 2 Sonsank panchayat bhavan                                                                                                             |
| 21.275558 0.0) Point 2 Sonsank panchayat bhavan                                                                                                                                                          |
| 21.275558 0.0) Sonsank panchayat bhavan                                                                                                                                                                  |
|                                                                                                                                                                                                          |
| POINT (72.779344 Point 3                                                                                                                                                                                 |
| 21.262401 0.0)   Formula   Saroli SAI temple                                                                                                                                                             |
| POINT (72.788019 Point 4                                                                                                                                                                                 |
| 21.2/2112 0.0) KVMangukiya School                                                                                                                                                                        |
| POINT (72.819629 Point 5                                                                                                                                                                                 |
| 21.260836 0.0) ranchod rai temple                                                                                                                                                                        |
| POINT (72.834391 Point 6                                                                                                                                                                                 |
| 21.260041 0.0) SMC Garden                                                                                                                                                                                |
| POINT (72.856452 21.26319 0.0) Point 7 Madhuvan school                                                                                                                                                   |
| 0.0) Madhuvan school POINT (72.847369 21.25746                                                                                                                                                           |
| 0.0) Point 8 SMC LIBRARY KOSAD                                                                                                                                                                           |
| POINT (72.866752                                                                                                                                                                                         |
| Point 9 ward office kosad bharthana                                                                                                                                                                      |
| POINT (72.895092 21.25446   Point                                                                                                                                                                        |
| 0.0) 10 SMC GARDEN GOPINGAM EZ-B                                                                                                                                                                         |
| POINT (72.910931 Point                                                                                                                                                                                   |
| 21.255715 0.0) 11 WARD OFFICE VALAK EZ-B                                                                                                                                                                 |
| POINT (72.92448 21.248496   Point                                                                                                                                                                        |
| 0.0) 12 LASHKANA PRIMARY SCHOOL                                                                                                                                                                          |
| POINT (72.943826 Point                                                                                                                                                                                   |
| 21.255143 0.0) 13 JB DIAMOND SCHOOL                                                                                                                                                                      |
| POINT (72.872519 Point                                                                                                                                                                                   |
| 21.265391 0.0) 14 BHARTHANA KOSAD PRATHMIK SHADA                                                                                                                                                         |
| POINT (72.863931 Point                                                                                                                                                                                   |
| 21.283637 0.0) 15 Velanja-Gothan road culvert                                                                                                                                                            |
| POINT (72.900376 Point                                                                                                                                                                                   |
| 21.291402 0.0) 16 Shiv Temple velanja gothan roaD                                                                                                                                                        |
| POINT (72.899479 Point                                                                                                                                                                                   |
| 21.271985 0.0) 17 culvert edge (Kankrapar Canal Road)                                                                                                                                                    |
| POINT (72.911651 Point                                                                                                                                                                                   |
| 21.272708 0.0) 18 Abarama ward office                                                                                                                                                                    |
| POINT (72.935222 Point 21.266375 0.0) 19 Karabhai Farm Laskana- Kholvad road                                                                                                                             |
| POINT (72.944885 Point                                                                                                                                                                                   |
| 21.270943 0.0) 20 P P Savani school kholvad                                                                                                                                                              |
| POINT (72.91951 21.295459 Point                                                                                                                                                                          |
| 0.0) 21 Radhe Krishna temple                                                                                                                                                                             |
| POINT (72.926656 Point                                                                                                                                                                                   |
| 21.296454 0.0) 21 Kathor section office- irrigation dept.                                                                                                                                                |
| POINT (72.941822 Point                                                                                                                                                                                   |
| 21.289634 0.0) 23 Kathor high school                                                                                                                                                                     |
| POINT (72.956151 Point                                                                                                                                                                                   |
| 21.303113 0.0) 24 KM CARS SCRAP COMPOUND WALL CORNER                                                                                                                                                     |
| POINT (72.92565 21.313217                                                                                                                                                                                |
| 0.0) 25 VELANJA PARDI ROAD CULVERT EDGE                                                                                                                                                                  |
| POINT (72.90681 21.298911                                                                                                                                                                                |
| 0.0) 26 MADHUVAN SCHOOL CORNER                                                                                                                                                                           |
| POINT (72.883132 Point GOTHAN TRANSFORMAR C.W                                                                                                                                                            |

| 21.298156 0.0)                     | 27          |                                                   |
|------------------------------------|-------------|---------------------------------------------------|
| POINT (72.740514                   | Point       |                                                   |
| 21.246565 0.0)                     | 28          | CULVERT (NEAR DANDI ROAD)                         |
| POINT (72.751839                   | Point       |                                                   |
| 21.247732 0.0)                     | 29          | DANDI ROAD -SHWAY JUNCTION                        |
| POINT (72.79076 21.246729          | Point       |                                                   |
| 0.0)                               | 30          | SMC ROSE GARDEN                                   |
| POINT (72.819742                   | Point       |                                                   |
| 21.244387 0.0)                     | 31          | SWAMINARAYAN GURUKUL ENTRY GATE                   |
| POINT (72.84116 21.248937          | Point       |                                                   |
| 0.0)                               | 32          | CHHAPARABHATA PUMPING STATION                     |
| POINT (72.737224                   | Point       |                                                   |
| 21.231252 0.0)                     | 33          | SOMESHWAR MAHADEV TEMPLE                          |
| POINT (72.76273 21.228259          | Point       |                                                   |
| 0.0)                               | 34          | HAJIRA SAYAN ROAD- CANAL CULVERT JUNCTION         |
| POINT (72.790134                   | Point       |                                                   |
| 21.229143 0.0)                     | 36          | JAHANGIRPURA SMC COMMUNITY HALL                   |
| POINT (72.776611                   | Point       |                                                   |
| 21.231716 0.0)                     | 35          | PODDAR INTERNATIONAL SCHOOL ENTRY GATE            |
| POINT (72.817393                   | Point       |                                                   |
| 21.234521 0.0)                     | 37          | DABHOLI FIRE STAFF QUATERS                        |
| POINT (72.832771                   | Point       | DABITOCITINE STATE QUATERS                        |
| 21.235733 0.0)                     | 38          | HATHI MANDIR ROAD PARTY PLOT (AMBATALAVDI)        |
| POINT (72.860821                   | Point       | TATTI WANDIN NOAD LANTI LOT (AWBATALAVDI)         |
| 21.228383 0.0)                     | 39          | UTRAN COMMUNITY HALL                              |
| POINT (72.879832                   | Point       | OTRAIN COMMONTT TIALE                             |
| 21.237894 0.0)                     | 40          | MOTA VARACHHA COMMUNITY HALL                      |
| POINT (72.899193                   | Point       | WOTA VARACHHA COMMONITT HALL                      |
| `                                  |             | CARTHANIA 700 ENTRY DOINT                         |
| 21.229939 0.0)<br>POINT (72.904223 | 41<br>Point | SARTHANA ZOO ENTRY POINT                          |
| `                                  |             | CINAADA MATER MODIKS                              |
| 21.226927 0.0)                     | 42          | SIMADA WATER WORKS                                |
| POINT (72.932954                   | Point       | A DUINNA V DUA DAT COULOU CONADOUND CODNED        |
| 21.240564 0.0)                     | 43          | ABHINAV BHARAT SCHOOL COMPOUND CORNER             |
| POINT (72.944921                   | Point       | ODERA INTERNATIONAL COLOGI ENTRY CATE             |
| 21.237435 0.0)                     | 44          | OPERA INTERNATIONAL SCHOOL ENTRY GATE             |
| POINT (72.929643                   | Point       |                                                   |
| 21.225855 0.0)                     | 45          | KHADSAD ROAD PRIVATE RESIDENCY ENTRY GATE         |
| POINT (72.905808                   | Point       | VIDA I DA I DEGLE EN GV. (GINA 1 - 1). GG - G - 1 |
| 21.222915 0.0)                     | 46          | VRAJRAJ RESIDENCY (SIMADA) COP CORNER             |
| POINT (72.890518                   | Point       | VOCI CHONNIC CONTRACTOR                           |
| 21.211795 0.0)                     | 47          | YOGI CHOWK COMMUNITY HALL                         |
| POINT (72.86679 21.212004          | Point       |                                                   |
| 0.0)                               | 48          | KARANJ URBAN HEALTH CENTRE                        |
| POINT (72.85077 21.214535          | Point       |                                                   |
| 0.0)                               | 49          | SARDAR PATEL SMRUTI BHAVAN EZ-A                   |
| POINT (72.834704                   | Point       |                                                   |
| 21.217554 0.0)                     | 50          | VASTADEVDI COMMUNITY HALL, NZ                     |
| POINT (72.814532                   | Point       |                                                   |
| 21.211859 0.0)                     | 51          | BHARIMATA COMMUNITY HALL, NZ                      |
| POINT (72.777027                   | Point       |                                                   |
| 21.213051 0.0)                     | 52          | PALANPOR WARD OFFICE                              |
| POINT (72.756357                   | Point       |                                                   |
| 21.215848 0.0)                     | 53          | BHESAN LAKE GARDEN                                |
| POINT (72.739383                   | Point       | COUNTRYSIDE INTERNAtional school, DIHEN-          |
| 21.218698 0.0)                     | 54          | BARBODHAN ROAD                                    |
| POINT (72.721425 21.21544          | Point       |                                                   |
| 0.0)                               | 55          | BARBELLA ENTRY GATE                               |